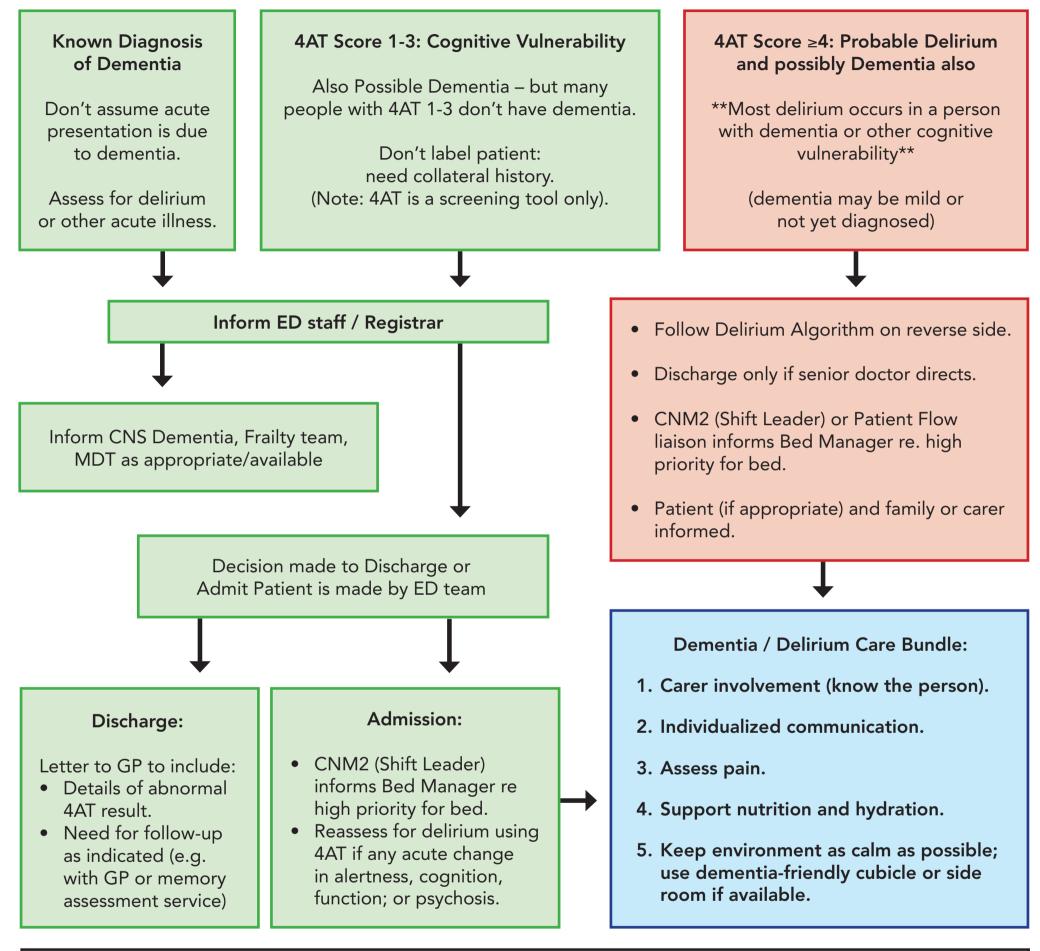

## Dementia / Delirium Combined Pathway and Care Bundle for Emergency Department and Acute Medical Assessment Unit

This algorithm is for use only in adults, and is not intended for delirium due to alcohol or drug intoxication/ withdrawal.

(Follows assessment for delirium using 4AT rapid assessment tool at earliest point of contact- see reverse side)

NOTE Care as the second second all distributions and a second sec

NOTE: Care pathways cannot cover all clinical scenarios. Ultimate responsibility for the interpretation and application of this algorithm and pathway, the use of current information and a patient's overall care and wellbeing resides with the treating clinician.